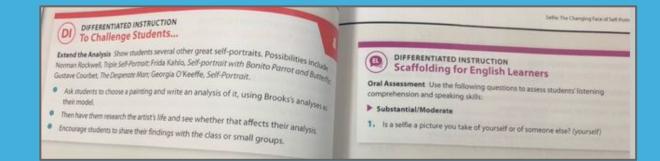

**THEME 3: Accessibility, Scaffolding and Support** 

-Curriculum is easy to navigate: chapters, lessons and supports with in the lesson are clearly lined out.
-Each chapter, unit and lesson provides scaffolding and support for students below/above grade level (differentiation).
-Embedded supports for both students and teachers.