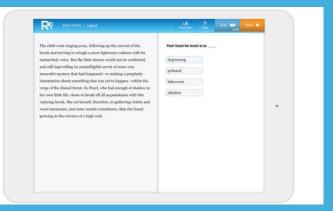

#### **Assessment Practice**

Answer these questions before moving on to the Analyze the Text section.

- 1. Select two sentences that show Malala's beliefs about the importance of education
- (A) "I'd already heard the rooster crow at dawn but had fallen back to sleep," (paragraph 3).
- (8) "After the fifteenth of January, no girl, whether big or little, shall go to school," (naransanh 25)
- C \*How would I complete my studies and become a doctor, which was my greatest hope at the time?" (paragraph 36)
- I wrote about how hard it was to study or to sleep at night with the constant sounds of fighting in the hills outside town." (paragraph 49)
- (E) "In my next entry, I wrote about how school was the center of my life and about how proud I was to walk the streets of Mingora in my
- 2. This question has two parts. First answer Part A, then Part B.

What inference can you make about Malala's parents?

- (A) They want Malala to become famous
- (B) They want Malala to follow the Taliban's rules.
- C They want Malala to be brave and to speak out against injustice.
- (D) They are afraid of the Taliban and want to silence Malala so that she will not get hurt.

Select the excerpt that best supports the answer to Part A

- In our culture, girls do not defy the males in their families." (paragraph 34)
- School had been due to end the first week of January for out
- usual winter break, so my father decided to postpone the holiday." (paragraph 35)
- C "My father didn't argue with him. The Taliban were cruel; but even they wouldn't hurt a child, he wanted to say," (persgraph 41)
- as making up is the only way things will get better.